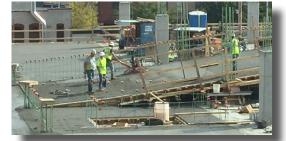

## 2nd Floor Poured - 3rd Floor Deck is being Framed! (10/10/16)

The new Washington Square is on track with a very aggressive (yet achievable) schedule:

- 2nd Deck Poured by Oct. 10th
- Super-Structure completed by Jan. 2017
- Project completion Nov. 2017

Today they poured the concrete on the parking ramp going up to the 2nd level of public parking.

Concrete mixing trucks constantly alternate loading the massive pumper as the 2nd floor is being poured (1010/16). Over 25,000 square feet of concrete per floor. That's over 10x the average home size built last year.