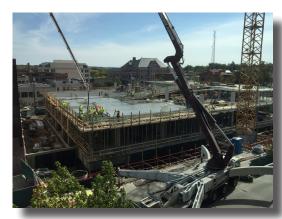

## 2nd Floor Poured - 3rd Floor Deck is being Framed! (10/10/16)

The new Washington Square is on track with a very aggressive (yet achievable) schedule:

- 2nd Deck Poured by Oct. 10th
- Super-Structure completed by Jan. 2017
- Project completion Nov. 2017

Today they poured the concrete on the parking ramp going up to the 2nd level of public parking.

Concrete mixing trucks constantly alternate loading the massive pumper as the 2nd floor is being poured (1010/16). Over 25,000 square feet of concrete per floor. That's over 10x the average home size built last year.