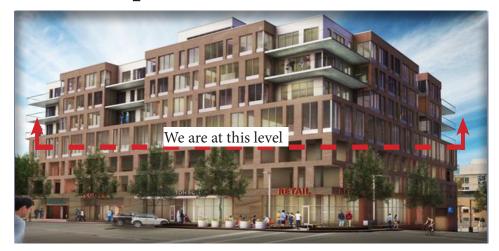

## WASHINGTON <sup>™</sup> SQUARE

Luxury Living, Office, and Retail

- 8 Stories
- 3 Levels of On-Site Parking
- 2 Commercial/Retail Spaces
- 1 Level of Office Space
- 22 Luxury Condominiums
- Rooftop Owner's Terrace